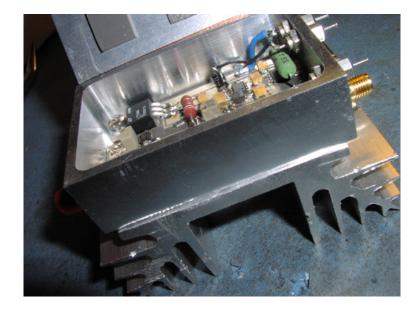

## **3Watt RF Amplifier for 10GHz**

In order to raise the RF output power of my 10GHz portable station I bought a DB6NT RF amplifier kit including FET's.

This PCB designed by Michael DB6NT was supplied with 2 FET's which are intended to be used on 14.5GHz.

Actual building information and results are shown in the downloadable file to guide coming builders of this RF amplifier.

Special thanks to Michel I1TEX who sent his pictures and experiences.

Note: The schematic diagram contains a wrong connection for the LL4148 diode in the supply line. The correct position can be found on the PCB board. (PAoOLD, thanks for the remark)