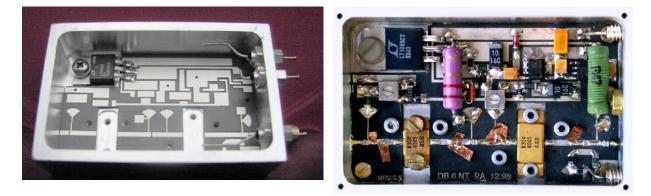

## **3Watt RF Amplifier for 10GHz**

In order to raise the RF output power of my 10GHz portable station I bought a DB6NT RF amplifier kit including FET's.

This PCB designed by Michael DB6NT was supplied with 2 FET's which are intended to be used on 14.5GHz.

Actual building information and results are shown in the downloadable file to guide coming builders of this RF amplifier.

Special thanks to Michel I1TEX who sent his pictures and experiences.

Note: The schematic diagram contains a wrong connection for the LL4148 diode in the supply line. The correct position can be found on the PCB board. (PAoOLD, thanks for the remark)